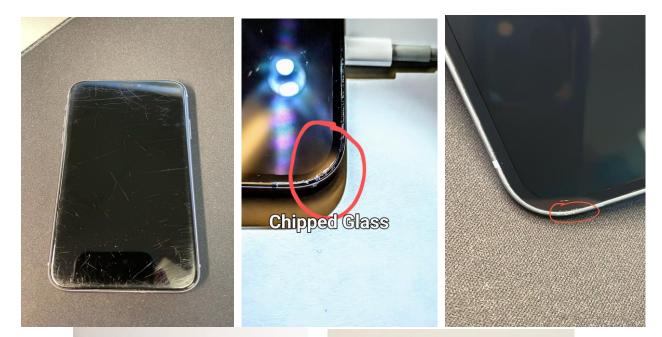

## **B STOCK – Micro to Deep scratches on glasses**

Functionality - Used Fully Functional

Cosmetic - Front Glasses – Mix of mid to deep scratches.

Cosmetic - Back Glasses - Scratches on glasses (deduction apply on back crack if glasses are cracked) Cosmetic - Housing - Mix of any scratches and dents; wears and tears on housing

# **C STOCK**

Functionality – 80% fully functional and 20% Might have no to 1 more small functionality issue (Wi-Fi / Bluetooth / front / back camera)

Face ID / Touch ID working Guarantee.

Cosmetic - Front Glasses - Cracked front glass / Chipped on corner with any size / deep scratches that with fingernail inspection.