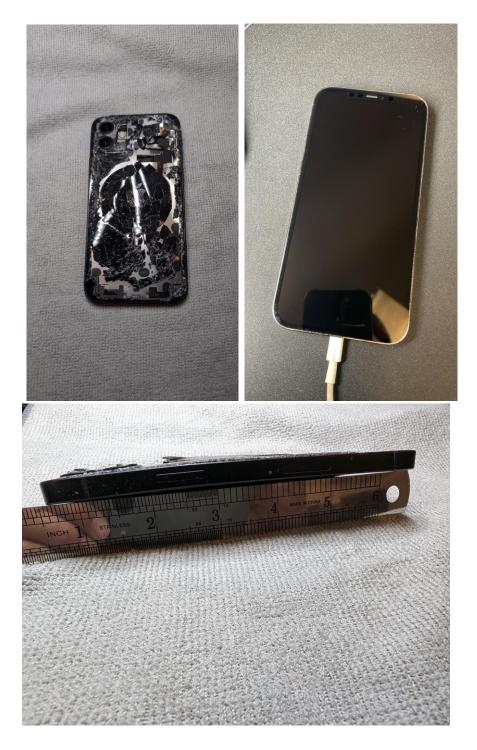

Cosmetic - Back Glasses – could be perfect, or Scratches on glasses (deduction apply on back crack if glasses are cracked)

Cosmetic - Housing - Any scratches and dents; wears and tears on housing; all dented frames will be considered as Doa (Dead on Arrival)

# DOA (Dead on Arrival)

Functionality – 0% to 10% functionality (Not turning ON / Stuck in iTunes)
Face ID / Touch ID – Might not working.
Cosmetic - Front Glasses – could be perfect, or cracked front glass / Chipped on corner with any size / deep scratches that with fingernail inspection.
Cosmetic - Back Glasses - Shattered Back
Cosmetic - Housing – Dented / Bent Frame
Digitizer - LCD issue, might have few spots on LCD.