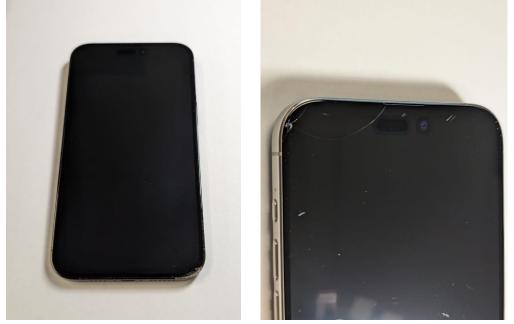

#### A STOCK - 9.5/10 Like New Phone, Flawless Screen

Functionality - Used Fully Functional Cosmetic - Front Glasses – very minor to no scratches Cosmetic - Back Glasses – very minor to no scratches Cosmetic - Housing - Maximum 3 – 4 small unnoticeable scratches are acceptable from viewing from 30cm+ distance, no dent guarantee. Digitizer – Original from Apple

#### **B+ STOCK – Minor Scratches no Dent**

Functionality - Used Fully Functional

- Cosmetic Front Glasses small to / micro scratches are acceptable, mostly cannot feel by fingernail.
- Cosmetic Back Glasses Maximum 3 4 small unnoticeable scratches are acceptable.
- Cosmetic Housing May have noticeable scratches on housing, no dent guarantee.